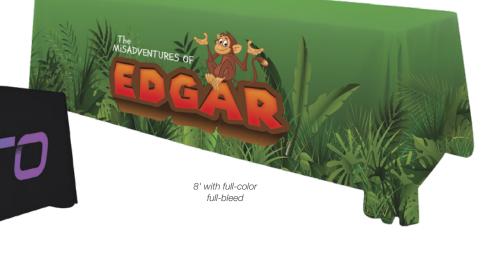

6' with full-color front only

## **Full-Color Full-Bleed**

| Item #                                                    | Description                | 1                 | 1-49       |
|-----------------------------------------------------------|----------------------------|-------------------|------------|
| 108216                                                    | 6' LazerLine 3-Sided Throw | <del>164.00</del> | 114.80     |
| 108217                                                    | 8' LazerLine 3-Sided Throw | <del>182.00</del> | 127.40     |
| 108204                                                    | 6' LazerLine 4-Sided Throw | 182.00            | 127,40     |
| 108205                                                    | 8' LazerLine 4-Sided Throw | <del>200.00</del> | 140.00     |
| White fabric fully dye sublimated with full-color artwork |                            | USI               | D MSRP (C) |